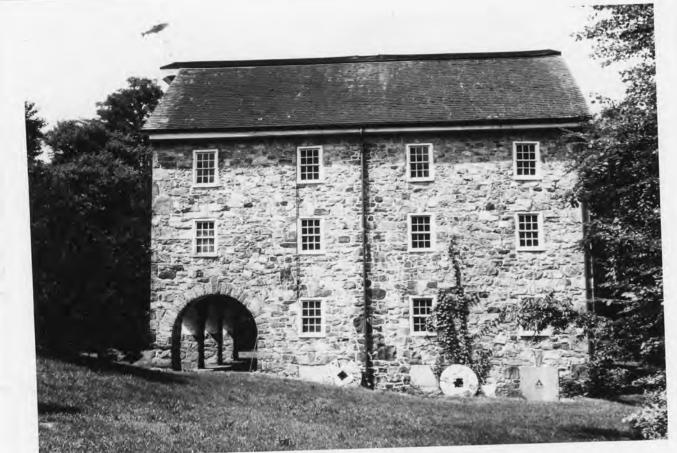

ceed along Childs Road to the point of beginning.



GPO 921-724

75001159 Property Franklin Corners Historic District Working Number 2. 13, 75, 229 State Neu ser CONTROL TECH CM Photos 1,20,75 Maps HISTO I'm somewhat concerned about the Accept extensive alteration of some of the building but overall I think it is a suitable district. 2-**28**-15 ARCHITECTURAL HISTORIAN A (CEPT (EBorrey FOR N.J. TLAIS IS AW OUTSTANDING PETRICT 2-28-75 ARCHEOLOGIST **OTHER** NI should be notified a the fecture to provide complete USGS anops. Inventory Review **REVIEW UNIT CHIEF** Acert BRANCH an 5-6-75 KEEPE Entered National Register Write-up Send-back \_\_\_\_ <u>7-1-75</u> Re-submit Federal Register Entry INT:2106-74 United States Department of the Interior National Park Service WASO No. 7

























# State of New Jersey

DEPARTMENT OF ENVIRONMENTAL PROTECTION TRENTON 08625

OFFICE OF THE COMMISSIONER

December 12, 1974

Dr. William Murtagh Keeper of the National Register Department of the Interior National Park Service 18th and C Streets, N.W. Washington, D.C. 20240 RECEIVED FE BIS 13 1975

Dear Dr. Murtagh:

I am pleased to nominate the Franklin Corners Historic District, Bernards Township, Somerset County to the National Register.

This nomination has received approval of the State Review Committee for Historic Sites.

Should you want any further information concerning this application, please feel free to contact the staff of the Historic Sites Section, Box 1420, Department of Environmental Protection, Trenton, New Jersey 08625, telephone (609) 292-2023.

Faithfully,

Da