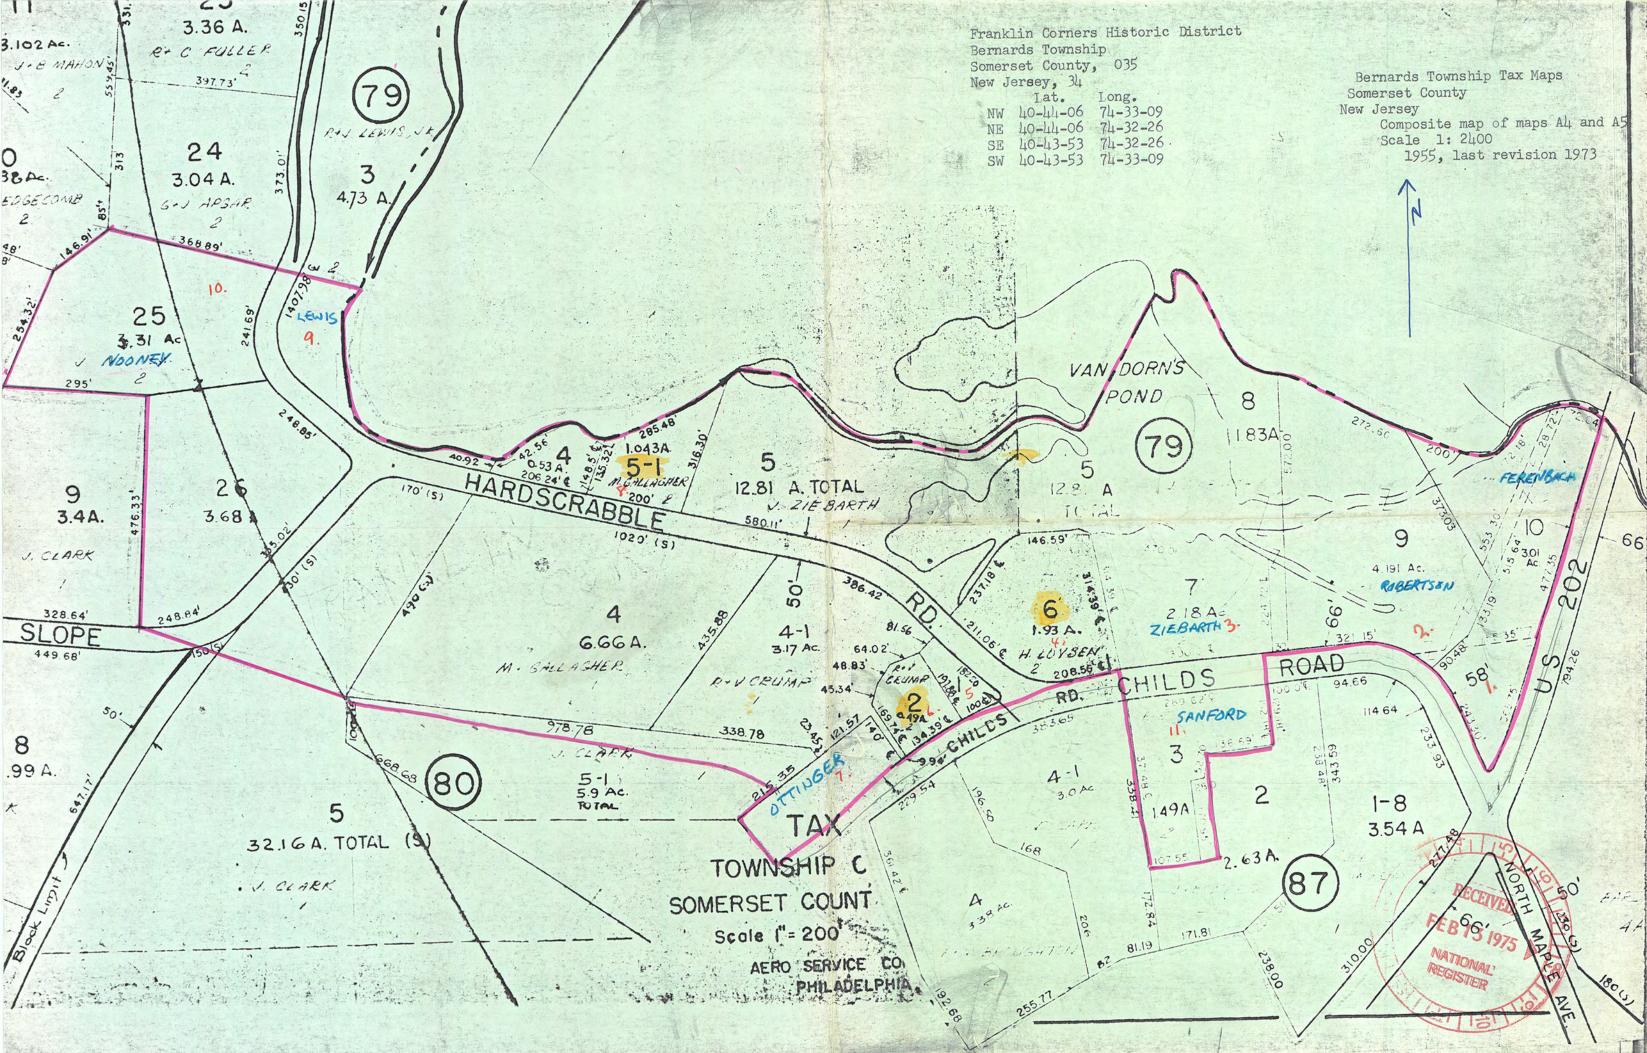

along Childs Road to the point of beginning.



GPO 921-724

75001159 Property Franklin Corners Historic District Working Number 2. 13, 75, 229 State Neu ser CONTROL TECH CM Photos 1,20,75 Maps HISTO I'm somewhat concerned about the Accept extensive alteration of some of the building but overall I think it is a suitable district. 2-**28**-15 ARCHITECTURAL HISTORIAN A (CEPT (EBorrey FOR N.J. TLAIS IS AW OUTSTANDING PETRICT 2-28-75 ARCHEOLOGIST **OTHER** NI should be notified a the fecture to provide complete USGS anops. Inventory Review **REVIEW UNIT CHIEF** Acert BRANCH an 5-6-75 KEEPE Entered National Register Write-up Send-back \_\_\_\_ <u>7-1-75</u> Re-submit Federal Register Entry INT:2106-74 United States Department of the Interior National Park Service WASO No. 7

























# State of New Jersey

DEPARTMENT OF ENVIRONMENTAL PROTECTION TRENTON 08625

OFFICE OF THE COMMISSIONER

December 12, 1974

Dr. William Murtagh Keeper of the National Register Department of the Interior National Park Service 18th and C Streets, N.W. Washington, D.C. 20240 RECEIVED FE BIS 13 1975

Dear Dr. Murtagh:

I am pleased to nominate the Franklin Corners Historic District, Bernards Township, Somerset County to the National Register.

This nomination has received approval of the State Review Committee for Historic Sites.

Should you want any further information concerning this application, please feel free to contact the staff of the Historic Sites Section, Box 1420, Department of Environmental Protection, Trenton, New Jersey 08625, telephone (609) 292-2023.

Faithfully,

David