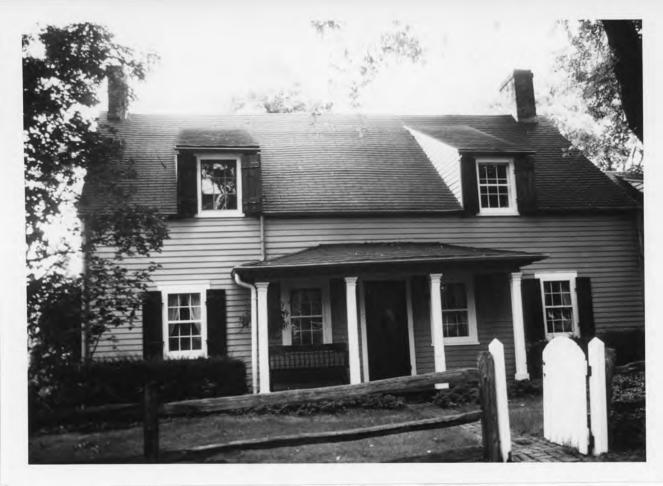

d. Thence, proceed along Childs Road to the point of beginning.



GPO 921-724

75001159 Property Franklin Corners Historic District Working Number 2. 13, 75, 229 State Neu ser CONTROL TECH CM Photos 1,20,75 Maps HISTO I'm somewhat concerned about the Accept extensive alteration of some of the building but overall I think it is a suitable district. 2-**28**-15 ARCHITECTURAL HISTORIAN A (CEPT (EBorrey FOR N.J. TLAIS IS AW OUTSTANDING PETRICT 2-28-75 ARCHEOLOGIST **OTHER** NI should be notified a the fecture to provide complete USGS anops. Inventory Review **REVIEW UNIT CHIEF** Acert BRANCH an 5-6-75 KEEPE Entered National Register Write-up Send-back \_\_\_\_ <u>7-1-75</u> Re-submit Federal Register Entry INT:2106-74 United States Department of the Interior National Park Service WASO No. 7

























# State of New Jersey

DEPARTMENT OF ENVIRONMENTAL PROTECTION TRENTON 08625

OFFICE OF THE COMMISSIONER

December 12, 1974

Dr. William Murtagh Keeper of the National Register Department of the Interior National Park Service 18th and C Streets, N.W. Washington, D.C. 20240 RECEIVED FE BIS 13 1975

Dear Dr. Murtagh:

I am pleased to nominate the Franklin Corners Historic District, Bernards Township, Somerset County to the National Register.

This nomination has received approval of the State Review Committee for Historic Sites.

Should you want any further information concerning this application, please feel free to contact the staff of the Historic Sites Section, Box 1420, Department of Environmental Protection, Trenton, New Jersey 08625, telephone (609) 292-2023.

F