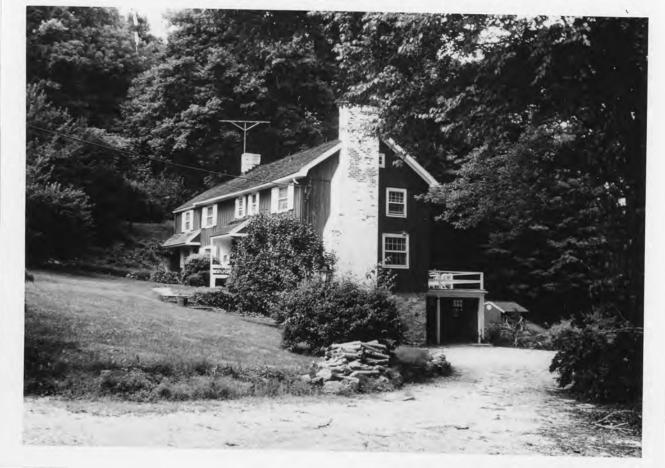

ed along Childs Road to the point of beginning.



GPO 921-724

75001159 Property Franklin Corners Historic District Working Number 2. 13, 75, 229 State Neu ser CONTROL TECH CM Photos 1,20,75 Maps HISTO I'm somewhat concerned about the Accept extensive alteration of some of the building but overall I think it is a suitable district. 2-**28**-15 ARCHITECTURAL HISTORIAN A (CEPT (EBorrey FOR N.J. TLAIS IS AW OUTSTANDING PETRICT 2-28-75 ARCHEOLOGIST **OTHER** NI should be notified a the fecture to provide complete USGS anops. Inventory Review **REVIEW UNIT CHIEF** Acert BRANCH an 5-6-75 KEEPE Entered National Register Write-up Send-back \_\_\_\_ <u>7-1-75</u> Re-submit Federal Register Entry INT:2106-74 United States Department of the Interior National Park Service WASO No. 7

























# State of New Jersey

DEPARTMENT OF ENVIRONMENTAL PROTECTION TRENTON 08625

OFFICE OF THE COMMISSIONER

December 12, 1974

Dr. William Murtagh Keeper of the National Register Department of the Interior National Park Service 18th and C Streets, N.W. Washington, D.C. 20240 RECEIVED FE BIS 13 1975

Dear Dr. Murtagh:

I am pleased to nominate the Franklin Corners Historic District, Bernards Township, Somerset County to the National Register.

This nomination has received approval of the State Review Committee for Historic Sites.

Should you want any further information concerning this application, please feel free to contact the staff of the Historic Sites Section, Box 1420, Department of Environmental Protection, Trenton, New Jersey 08625, telephone (609) 292-2023.

Faithfully,

Davi